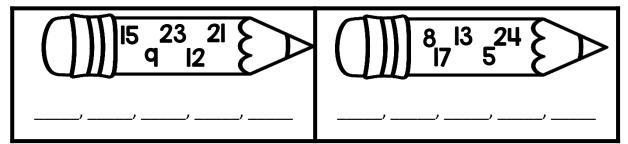

## Monday / Tuesday

Print the numbers from least to greatest.

Fill in the missing numbers on the number line.

Read the sight words, then find them in the wordsearch.

could over has from with who said play here them if went