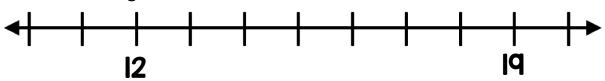

## Monday / Tuesday

Print the numbers from least to greatest.

Fill in the missing numbers on the number line.

Read the sight words, then find them in the wordsearch.

could over has from with who said play here them if went